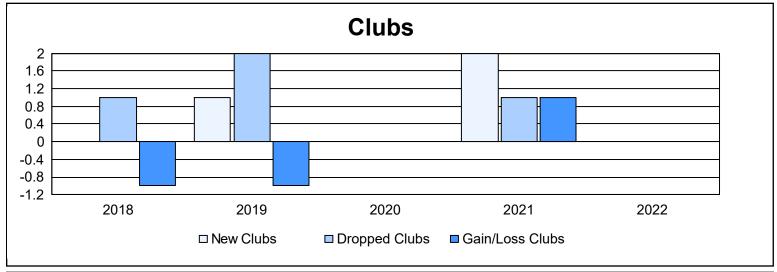

District A 1 As of June 2022 Cumulative

| Year      | New<br>Clubs | Dropped<br>Clubs | Gain/<br>Loss<br>Clubs | New<br>Members | Charter<br>Members | Reinstate<br>Members | Transfer<br>Members | Total<br>Member<br>Added | Total<br>Members<br>Dropped | Gain/<br>Loss<br>Members |
|-----------|--------------|------------------|------------------------|----------------|--------------------|----------------------|---------------------|--------------------------|-----------------------------|--------------------------|
| 2017-2018 | 0            | 1                | -1                     | 109            | 4                  | 3                    | 21                  | 137                      | 191                         | -54                      |
| 2018-2019 | 1            | 2                | -1                     | 82             | 24                 | 8                    | 5                   | 119                      | 146                         | -27                      |
| 2019-2020 | 0            | 0                | 0                      | 55             | 1                  | 5                    | 13                  | 74                       | 125                         | -51                      |
| 2020-2021 | 2            | 1                | 1                      | 102            | 38                 | 5                    | 27                  | 172                      | 115                         | 57                       |
| 2021-2022 | 0            | 0                | 0                      | 73             | 0                  | 3                    | 3                   | 79                       | 142                         | -63                      |
| Average   | 1            | 1                | 0                      | 84             | 13                 | 5                    | 14                  | 116                      | 144                         | -28                      |